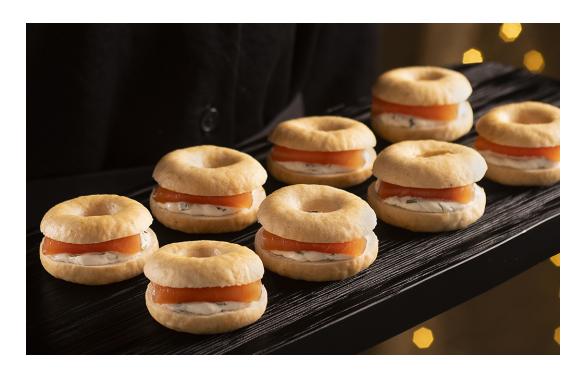

**Composition & Storage** 

**Description:** Delicious mini bagels, generously filled with cream cheese and a roll of smoked salmon.

**Ingredients:** See Page 2.

Allergen Statement: For allergens, including cereals containing gluten, see ingredients in CAPITALS.

## Smoked Salmon & Cream Cheese Bagels

Delicious mini bagels, generously filled with cream cheese and a roll of smoked salmon.

Thaw & Serve: Simply arrange canapes on a platter whilst frozen. Leave to defrost for 2 hours in the refrigerator.