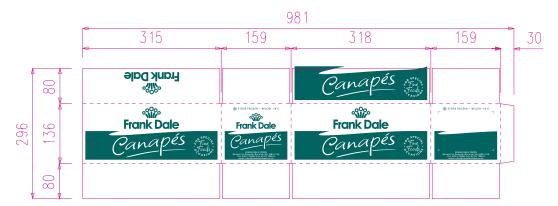

**Product & Packaging** 

**Product Code:** 

FDCAN07

Lifestyle:

Outer Label:

Best Before: 05.01.2024

Batch code: L3188

**Product Code:** 

FDCAN07

Outer Case Line Drawing:

Datasheet - Version 19 Date: 22.08.23