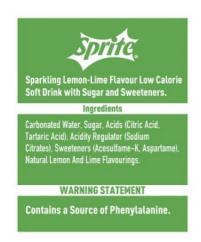

#### Ingredients

Carbonated Water Sugar Acids (Citric Acid, Tartaric Acid) Acidity Regulator (Sodium Citrates) Sweeteners (Acesulfame-K, Aspartame) Natural Lemon and Lime Flavourings

# **Regulated Product Name**

Sparkling Lemon-Lime Flavour Low Calorie Soft Drink with Sugar and Sweeteners

# Safety Warning

Contains a Source of Phenylalanine.