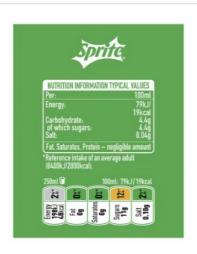

# Nutrition

|                                                             | 100 ml  | 250 ml (%*)  |
|-------------------------------------------------------------|---------|--------------|
| Energy                                                      | 79 kJ   | 198 kJ (2%)  |
|                                                             | 19 kcal | 48 kcal (2%) |
| Fat                                                         | 0 g     | 0 g (0%)     |
| of which saturates                                          | 0 g     | 0 g (0%)     |
| Carbohydrate                                                | 4.4 g   | 11 g (4%)    |
| of which sugars                                             | 4.4 g   | 11 g (12%)   |
| Protein                                                     | 0 g     | 0 g (0%)     |
| Salt                                                        | 0.04 g  | 0.1 g (2%)   |
| * Reference intake of an average adult (8400 kJ/ 2000 kcal) |         |              |

# **Calculated Nutrition**

|                        | per 100ml | 250 ml |
|------------------------|-----------|--------|
| Energy (kJ)            | 79        | 198    |
| Energy (kcal)          | 19        | 48     |
| Fat (g)                | 0         | 0      |
| of which saturates (g) | 0         | 0      |
| Carbohydrate (g)       | 4.4       | 11     |
| of which sugars (g)    | 4.4       | 11     |
| Protein (g)            | 0         | 0      |
| Salt (g)               | 0.04      | 0.1    |

# **Nutrition Other Text**

Reference intake of an average adult (8400 kJ/ 2000 kcal)

# Reference Intake Statement

Reference Intake Statement - Reference intake of an average adult (8400 kJ/ 2000 kcal)