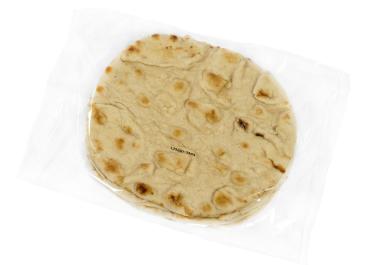

# Product: Oval Sourdough Wrap 120g

**Product & Packaging** 

### **BFL3709V**

Lifestyle:

Inner Pack/Case:

Information correct as at 05/08/2024, E & O E. Datasheet - Version 19 Date: 22.08.23