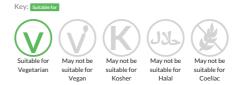

Flavoured Dairy Ice Cream with a Toffee Ripple, Chocolate Shavings and Shortcake Pieces

 Traded Unit GTIN:
 5030210003435
 Internal GTIN:
 5030210003435
 Supplier:
 New Forest Ice Cream
 Suppliers Product Code :
 6319

#### **Reference** Intake



Typical values per 100g : Energy 982kJ 235kcal

## Nutritional Information

| Typical Values     | Per 100g         |
|--------------------|------------------|
| Energy             | 982kJ<br>235kCal |
| Carbohydrates      | 26.5g            |
| of which sugars    | 23.9g            |
| Fat                | 12.6g            |
| of which saturates | 7.9g             |
| Fibre              | 0.5g             |
| Protein            | 3.8g             |
| Salt               | 0.2g             |

# Allergy Information



## **Dietary Information**



#### Allergen Statement May contain EGG

## Ingredients

Whole MILK, double cream (15%) [from MILK], toffee ripple (9.5%) [contains sugar, water, glucose syrup, salted butter [from MILK], sweetened condensed MILK, caramelised sugar, modified waxy maize starch, stabiliser (pectin, salt)], sugar, skimmed MILK powder, dark chocolate shavings (4%) [contain sugar, cocoa mass, cocoa butter, emulsifier ( SOYA lecithin), natural flavouring.], dextrose, coated shortcake biscuit (3%) [contains biscuit (WHEAT flour, sugar, non hydrogenated vegetable fat (palm, rapeseed), partially inverted sugar, tapioca starch, salt, sodium bicarbonate, ammonium bicarbonate.] coating (non hydrogenated vegetable fat (palm), stabiliser (SOYA lecithin), natural flavouring (0.42%) [contains mixture of natural flavouri