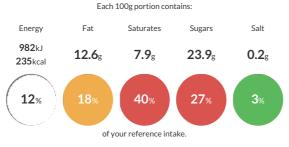

#### **Reference** Intake

Typical values per 100g : Energy 982kJ 235kcal

## Nutritional Information

| Typical Values     | Per 100g         |
|--------------------|------------------|
| Energy             | 982kJ<br>235kCal |
| Carbohydrates      | 26.5g            |
| of which sugars    | 23.9g            |
| Fat                | 12.6g            |
| of which saturates | 7.9g             |
| Fibre              | 0.5g             |
| Protein            | 3.8g             |
| Salt               | 0.2g             |