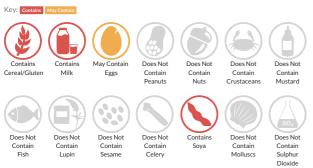

Ice Cream 4.75 Litres

Biscuit Flavoured Dairy Ice Cream with a Toffee Ripple, Chocolate Shavings and Shortcake Pieces

 Traded Unit GTIN:
 5030210003435
 Internal GTIN:
 5030210003435
 Supplier:
 New Forest Ice Cream
 Suppliers Product Code :
 6319

#### **Reference** Intake



Typical values per 100g : Energy 982kJ 235kcal

## Nutritional Information

| Typical Values     | Per 100g         |
|--------------------|------------------|
| Energy             | 982kJ<br>235kCal |
| Carbohydrates      | 26.5g            |
| of which sugars    | 23.9g            |
| Fat                | 12.6g            |
| of which saturates | 7.9g             |
| Fibre              | 0.5g             |
| Protein            | 3.8g             |
| Salt               | 0.2g             |

# Allergy Information



## **Dietary Information**



#### Allergen Statement May contain EGG

## Ingredients

Whole MILK, double cream (15%) [from MILK], toffee ripple (9.5%) [contains sugar, water, glucose syrup, salted butter [from MILK], sweetened condensed MILK, caramelised sugar, modified waxy maize starch, stabiliser (pectin, salt)], sugar, skimmed MILK powder, dark chocolate shavings (4%) [contain sugar, cocoa mass, cocoa butter, emulsifier ( SOYA lecithin), natural flavouring.], dextrose, coated shortcake biscuit (3%) [contains biscuit (WHEAT flour, sugar, non hydrogenated vegetable fat (palm, rapeseed), partially inverted sugar, tapioca starch, salt, sodium bicarbonate, ammonium bicarbonate.] coating (non hydrogenated vegetable fat (palm), stabiliser (SOYA lecithin), natural flavouring (0.42%) [contai